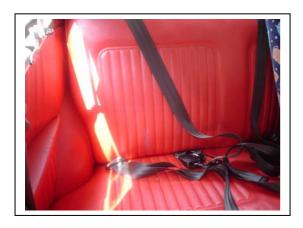

## F.D.T.S. LTD.

Completely rebuilt Irvin Airchute belts using 'original' hardware and original specification webbing

Classic Jaguar Belts using 'original' buckles and original specification webbing

Rolls Royce Belts designed to client's specification