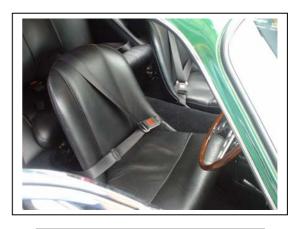

Corvette –Refurbished webbing using original dual reel configurations

Aston Martin DB5 –using original buckles supplied by

Healey –using original buckles supplied by client