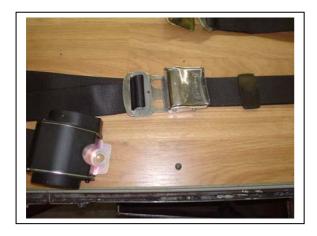

Corvette –Refurbished webbing using original dual reel configurations

Aston Martin DB5 –using original buckles supplied by

Healey –using original buckles supplied by client